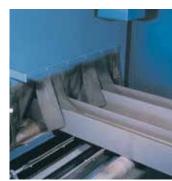

conveyor, blasted and free from abrasive. The exhaust air system with integral safety filter allows a self contained installation of the machine without additional ducting.

# Your advantages at a glance

- Compact, fully equipped shot blast machine
- Proven roto-jet<sup>®</sup> double disc blast wheels
- · Automatic abrasive removal device
- · Automatic PLC control
- Self contained installation without exhaust air ducting
- Quick turnaround, easy assembly and commissioning