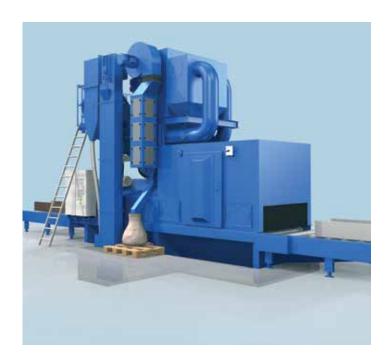

#### Assemble, connect and blast

Immediately ready for use and complete with four powerful roto-jet® blast wheels you can increase your efficiency from day one.

The new compact SmartLine range of roller conveyor shot blast machines from Wheelabrator are robustly built and designed for the economical surface treatment of plates and profiles. Load the part, push the button and just a short time later your semi-finished, pre-cut parts can be taken from the roller

# Your advantages at a glance

- Compact, fully equipped shot blast machine
- Proven roto-jet<sup>®</sup> double disc blast wheels
- · Automatic abrasive removal device
- · Automatic PLC control
- Self contained installation without exhaust air ducting
- Quick turnaround, easy assembly and commissioning