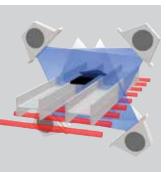

#### Assemble, connect and blast

Immediately ready for use and complete with four powerful roto-jet® blast wheels you can increase your efficiency from day one.

The new compact SmartLine range of roller conveyor shot blast machines from Wheelabrator are robustly built and designed for the economical surface treatment of plates and profiles. Load the part, push the button and just a short time later your semi-finished, pre-cut parts can be taken from the roller

# Your advantages at a glance

- Compact, fully equipped shot blast machine
- Proven roto-jet<sup>®</sup> double disc blast wheels
- · Automatic abrasive removal device
- · Automatic PLC control
- Self contained installation without exhaust air ducting
- Quick turnaround, easy assembly and commissioning