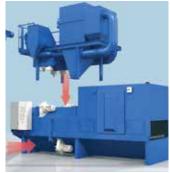

#### Assemble, connect and blast

Immediately ready for use and complete with four powerful roto-jet® blast wheels you can increase your efficiency from day one.

The new compact SmartLine range of roller conveyor shot blast machines from Wheelabrator are robustly built and designed for the economical surface treatment of plates and profiles. Load the part, push the button and just a short time later your semi-finished, pre-cut parts can be taken from the roller

conveyor, blasted and free from abrasive. The exhaust air system with integral safety filter allows a self contained installation of the machine without additional ducting.

# Your advantages at a glance

- Compact, fully equipped shot blast machine
- Proven roto-jet<sup>®</sup> double disc blast wheels
- · Automatic abrasive removal device
- · Automatic PLC control
- Self contained installation without exhaust air ducting
- Quick turnaround, easy assembly and commissioning