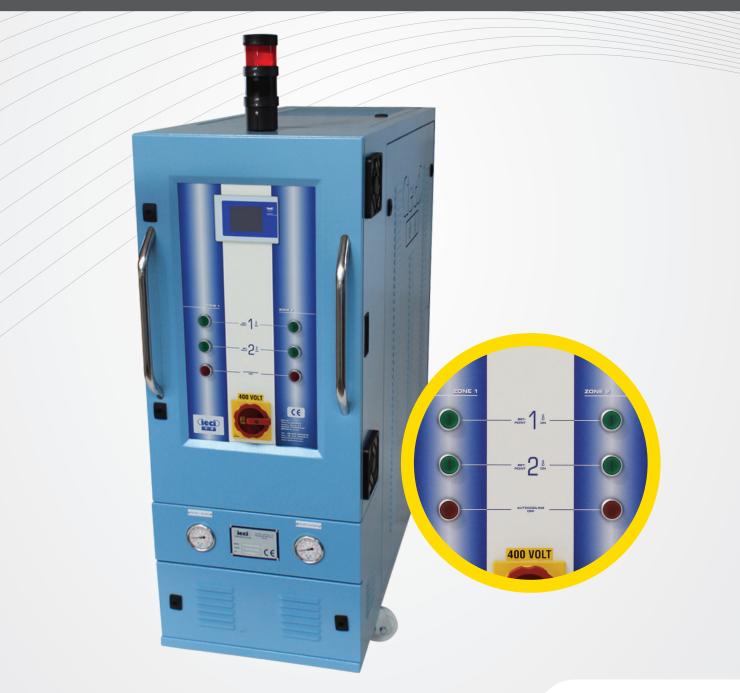

## **PF-N EXP**

Unit "friendly user", provided with fast connection to the principal settings.

You can switch on and switch off the unit, change set point using the quick function keys on the front panel.

This unit can work both on pressure and suction mode.

### **Technical features:**

| - Diathermic oil up to 250 °C working temperature;                                                                   | - Automatic pre-heating system;                                                               |
|----------------------------------------------------------------------------------------------------------------------|-----------------------------------------------------------------------------------------------|
| - Double zone of temperature, each zone completely independent;                                                      | - Emptying system by reversing pump and valve for incoming ambient air;                       |
| - Circulation pumps type SP1-S, magnetic drive, 80 I/min, 6 bar,                                                     | - Function pressure/vacuum working mode; (vacuum up to 200°C)                                 |
| 1,5 kW;                                                                                                              | - Tank model FE 60 I;                                                                         |
| - Electro-valve on cooling water inlet;                                                                              | - Electrical main panel IP55;                                                                 |
| - Heating system with welded resistors, 100% leakage free, with separation of each single element, one kW by one kW; | - Electronic temperature controller PLC IECI TD240 Touch<br>Screen, colour dual display 3.5"; |
| - Heating power 12 kW each zone, total 24 kW, PID system;                                                            | - Chassis 3mm epossidic painted;                                                              |
| - Electrical power supply 400V+3F+PE, 50Hz;                                                                          | - Measurements (h)1500x500x1400 mm, frame T1-EV                                               |
| - Total absorbed power 27 kW;                                                                                        | - Weight 390 Kg.                                                                              |
| - Total absorbed current 39 A;                                                                                       | - Unit "friendly user", provided with fast connection to the                                  |
| - Electrical plug suggested: 63 A:                                                                                   | principal settings:                                                                           |
| - Heat exchange indirect 72 kW FCX / each zone - oil 250°C, cooling water 25°C - 25 l/min -;                         | - On Set Point 1<br>- ON Set Point 2<br>- OFF - Autocooling                                   |
| - Automatic autocooling system;                                                                                      |                                                                                               |