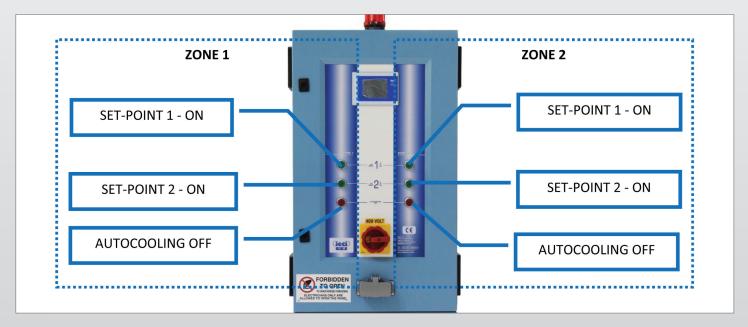

### **Technical features:**

| - Diathermic oil up to 250 °C working temperature;                                                                   | - Automatic pre-heating system;                                                               |
|----------------------------------------------------------------------------------------------------------------------|-----------------------------------------------------------------------------------------------|
| - Double zone of temperature, each zone completely independent;                                                      | - Emptying system by reversing pump and valve for incoming ambient air;                       |
| - Circulation pumps type SP1-S, magnetic drive, 80 I/min, 6 bar,                                                     | - Function pressure/vacuum working mode; (vacuum up to 200°C)                                 |
| 1,5 kW;                                                                                                              | - Tank model FE 60 I;                                                                         |
| - Electro-valve on cooling water inlet;                                                                              | - Electrical main panel IP55;                                                                 |
| - Heating system with welded resistors, 100% leakage free, with separation of each single element, one kW by one kW; | - Electronic temperature controller PLC IECI TD240 Touch<br>Screen, colour dual display 3.5"; |
| - Heating power 12 kW each zone, total 24 kW, PID system;                                                            | - Chassis 3mm epossidic painted;                                                              |
| - Electrical power supply 400V+3F+PE, 50Hz;                                                                          | - Measurements (h)1500x500x1400 mm, frame T1-EV                                               |
| - Total absorbed power 27 kW;                                                                                        | - Weight 390 Kg.                                                                              |
| - Total absorbed current 39 A;                                                                                       | - Unit "friendly user", provided with fast connection to the                                  |
| - Electrical plug suggested: 63 A:                                                                                   | principal settings:                                                                           |
| - Heat exchange indirect 72 kW FCX / each zone - oil 250°C, cooling water 25°C - 25 l/min -;                         | - On Set Point 1<br>- ON Set Point 2<br>- OFF - Autocooling                                   |
| - Automatic autocooling system;                                                                                      |                                                                                               |