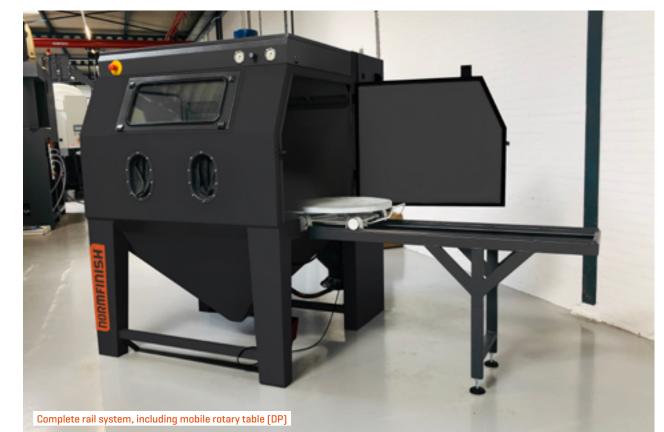

### ADDITIONAL OPTIONS FOR DI MODELS

- · Stationary rotary table
- Complete rail system, including mobile rotary table
- · Fixed blast gun holder (adjustable)
- Cyclone with removable lid and Linatex protective lining
- Throughput tunnel, various models available
- · Protective lining front, backside and doors
- Options such as roller conveyors on request