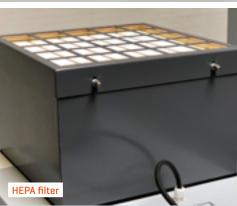

#### **TECHNICAL SPECIFICATIONS**

|                                     | DI 12                         | DI 14                         |
|-------------------------------------|-------------------------------|-------------------------------|
| Useful blasting space (W x D x H)   | 1105 x 800 x 800 mm           | 1370 x 940 x 830 mm           |
| Outer dimensions (W x D x H) $^{1}$ | 1220 x 1275 x 2035 mm         | 1485 x 1620 x 2191 mm         |
| Working Height                      | 840 mm                        | 840 mm                        |
| Illumination                        | 1 x 20 W LED                  | 1 x 20 W LED                  |
| Weight                              | ca. 380 kg                    | ca. 480 kg                    |
| Door opening (2 pcs)                | 692 x 640 mm                  | 935 x 785 mm                  |
| Maximum load                        | max. 350 kg                   | max. 350 kg                   |
| Filter cartridge (Bia-class M)      | 1 x 4 m <sup>2</sup>          | 2 x 4 m <sup>2</sup>          |
| Power supply                        | 230V / 50Hz / 0,85kW          | 230V / 50Hz / 0,85kW          |
| Air consumption <sup>2</sup>        | 600-1000 liter / min at 6 bar | 600-1000 liter / min at 6 bar |