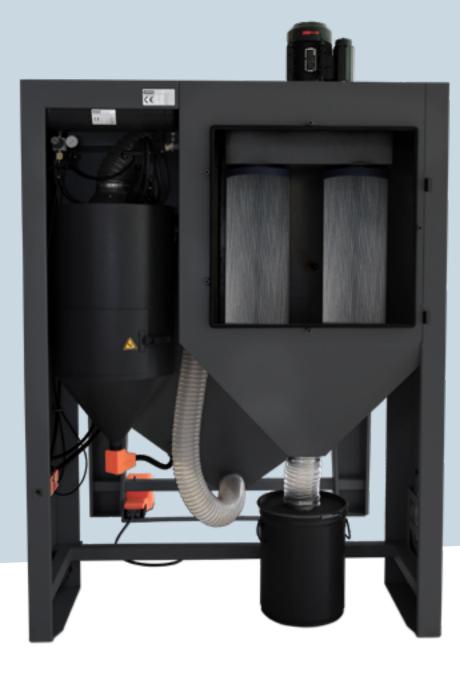

# Blast cabinet DI

## Normfinish blast cabinets guarantee the following:

- · Efficient powerful blasting
- · Blasting process free of interruption
- · Continuous clear view due to optimal circulation of air
- · Cabinet without foundations,
- compact construction
- Efficient cleaning of abrasives
  by cyclone

#### **TECHNICAL SPECIFICATIONS**

|                                     | DI 12                         | DI 14                         |
|-------------------------------------|-------------------------------|-------------------------------|
| Useful blasting space (W x D x H)   | 1105 x 800 x 800 mm           | 1370 x 940 x 830 mm           |
| Outer dimensions (W x D x H) $^{1}$ | 1220 x 1275 x 2035 mm         | 1485 x 1620 x 2191 mm         |
| Working Height                      | 840 mm                        | 840 mm                        |
| Illumination                        | 1 x 20 W LED                  | 1 x 20 W LED                  |
| Weight                              | ca. 380 kg                    | ca. 480 kg                    |
| Door opening (2 pcs)                | 692 x 640 mm                  | 935 x 785 mm                  |
| Maximum load                        | max. 350 kg                   | max. 350 kg                   |
| Filter cartridge (Bia-class M)      | 1 x 4 m <sup>2</sup>          | 2 x 4 m <sup>2</sup>          |
| Power supply                        | 230V / 50Hz / 0,85kW          | 230V / 50Hz / 0,85kW          |
| Air consumption <sup>2</sup>        | 600-1000 liter / min at 6 bar | 600-1000 liter / min at 6 bar |