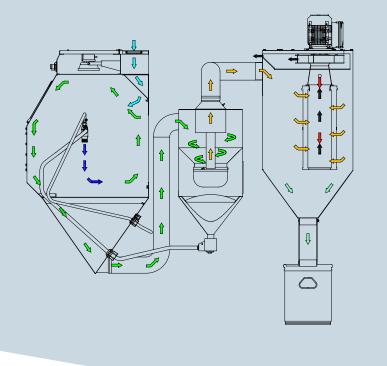

asting





#### IN-HOUSE PRODUCTION

Normfinish blast cabinets are developed and manufactured by Leering Hengelo for many decades.

Normfinish blast cabinets are intended for frequent blasters with high demands on the blasting results, clear view, user convenience, safety and the environment. All components are assembled, according to ISO-certification, to create a compact turn-key unit.





More information: normfinish.com



# Blast cabinet DI

## Normfinish blast cabinets guarantee the following:

- · Efficient powerful blasting
- · Blasting process free of interruption
- · Continuous clear view due to optimal circulation of air
- · Cabinet without foundations,
- compact construction
- Efficient cleaning of abrasives
  by cyclone













#### INJECTOR BLASTING WORKING PRINCIPLE



#### **TECHNICAL SPECIFICATIONS**

|                                     | DI 12                         | DI 14                         |
|-------------------------------------|-------------------------------|-------------------------------|
| Useful blasting space (W x D x H)   | 1105 x 800 x 800 mm           | 1370 x 940 x 830 mm           |
| Outer dimensions (W x D x H) $^{1}$ | 1220 x 1275 x 2035 mm         | 1485 x 1620 x 2191 mm         |
| Working Height                      | 840 mm                        | 840 mm                        |
| Illumination                        | 1 x 20 W LED                  | 1 x 20 W LED                  |
| Weight                              | ca. 380 kg                    | ca. 480 kg                    |
| Door opening (2 pcs)