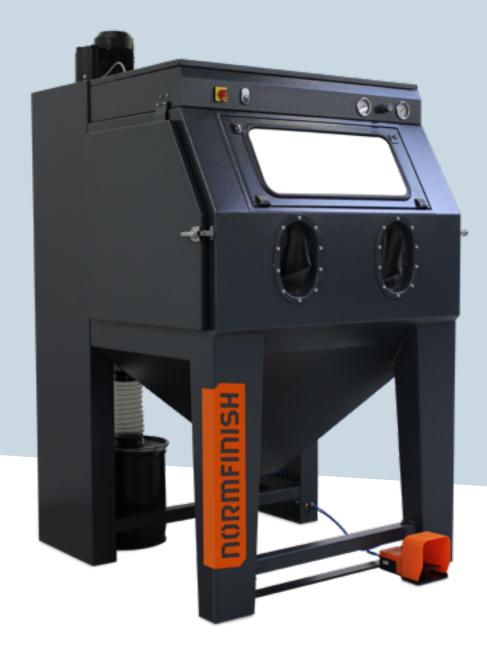

# Blast cabinet DI

## Normfinish blast cabinets guarantee the following:

- · Efficient powerful blasting
- · Blasting process free of interruption
- · Continuous clear view due to optimal circulation of air
- · Cabinet without foundations,
- compact construction
- Efficient cleaning of abrasives
  by cyclone