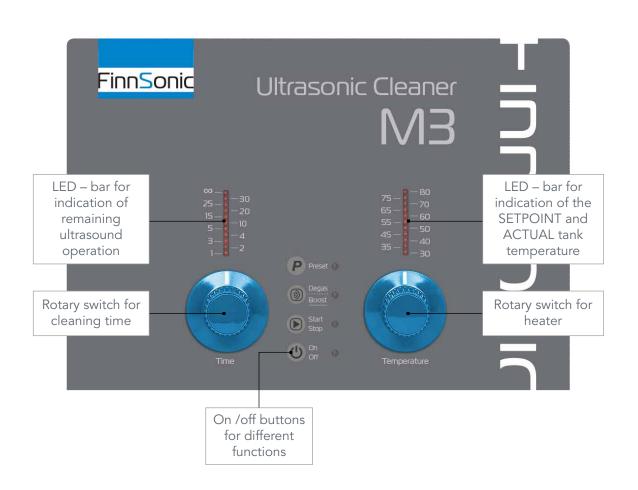

### Powerful and durable

- ✓ Newly developed generator with the latest electronic components
   more durability and power.
- ✓ **Degas-function** Accelerates the degassing of the liquid and increases the cleaning power.
- ✓ Boost-function Increases the peak performance.
- ✓ Sweep-function Frequency sweep is automatically switched on for better allocation of the ultrasonic power.
- ✓ Heating of the liquid This standard feature increases the cleaning power.

### Safe and User friendly

- ✓ **PreSet Function** A frequently used and proven setting of time, temperature and ultrasound mode can be stored and retrieved saves time.
- ✓ Automatic switch off for safety and durability
  - After eight hours without operator intervention
  - If the bath temperature raises over 90 °C
- ✓ For safety reasons, the fan continues to run even when the device is switched off until the bath temperature has cooled to 45°C
- ✓ Housing is made of stainless steel textured sheet. Easy to clean, resistant to chemical attack, durable.
- ✓ Stainless steel ball valve is standard. This makes the drainage of the tank easier and safer.
- ✓ All components are made in stainless steel (corrosion-resistant against aggressive stuff and pollution).