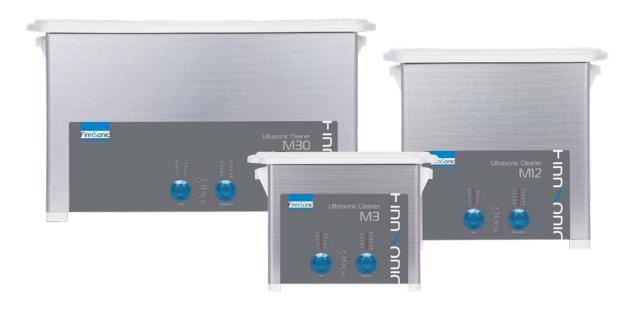

# FINNSONIC Powerful M-Range Ultrasonic Cleaners

cleaner · safer · smarter

# Powerful, safe and durable Table Top Ultrasonic Cleaners

The compact FinnSonic M-range ultrasonic cleaners remove resistant impurities effectively even in complex structures.

FinnSonic M-range is designed for professional cleaning of a limited amount of rather small objects. It is optimal for maintenance cleaning in health care, optics, laboratories, jewelery, electronics and other industrial use.

## The renewed FinnSonic M-range

The reliable FinnSonic M-range ultrasonic cleaners have served customers already for over ten years. Now M-range has experienced a major renewal based on customers' feedback. Special attention has been paid to improve the cleaning power, safety and usability even further.

| Technical information         | FinnSonic M3        | FinnSonic M12       | FinnSonic M30       |
|-------------------------------|---------------------|---------------------|---------------------|
| External dimensions mm        | 300 x 175 x 214 (h) | 360 x 272 x 323 (h) | 570 x 330 x 320 (h) |
| Weight kg                     | 3,5                 | 8,0                 | 11,2                |
| Internal tank dimensions mm   | 235 x 134 x 97 (h)  | 297 x 238 x200 (h)  | 500 x 298 x 200 (h) |
| Internal basket dimensions mm | 191 x 95 x 50       | 240 x 181 x 120     | 443 x 238 x 120     |
| Filling volume I              | 1,9                 | 9,0                 | 20,6                |
| Heating power W               | 200                 | 800                 | 1200                |
| Ultrasonic power nom/peak W   | 80/320              | 200/800             | 300/1200            |
| Ultrasonic frequency kHz      | 37                  | 37                  | 37                  |
| Main voltage V                | 220-240             | 220-240             | 220-240             |
| Frequency Hz                  | 50-60               | 50-60               | 50-60               |
| Connected load W              | 280                 | 1000                | 1500                |
| Drain valve                   | R 3/8"              | R 3/8"              | R 3/8"              |