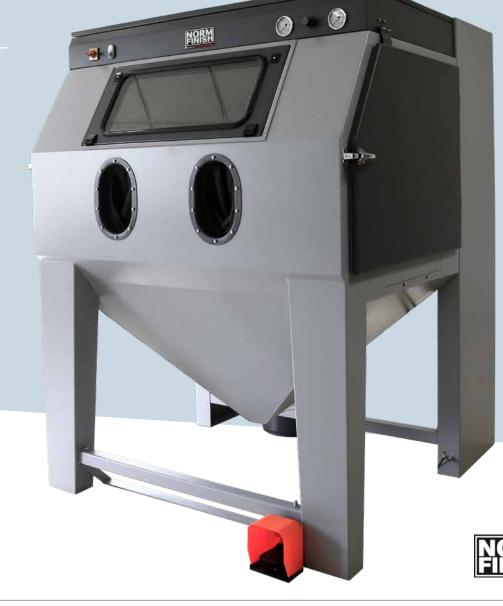

# Normfinish Blast cabinet DI Injector Blasting

#### **Blast cabinet DI INJECTOR BLASTING**

#### Normfinish blast cabinets guarantee the following:

- · Efficient powerful blasting
- · Blasting process free of interruption
- circulation of air
- · Cabinet without foundations,
- compact construction
- Efficient cleaning of abrasives

### **TECHNICAL SPECIFICATIONS**

|                                     | DI 12                         | DI 14                         |
|-------------------------------------|-------------------------------|-------------------------------|
| Useful blasting space (W x D x H)   | 1105 x 800 x 800 mm           | 1370 x 940 x 830 mm           |
| Outer dimensions (W x D x H) $^{1}$ | 1220 x 1275 x 2035 mm         | 1485 x 1620 x 2191 mm         |
| Working Height                      | 840 mm                        | 840 mm                        |
| Illumination                        | 1 x 20 W LED                  | 1 x 20 W LED                  |
| Weight                              | ca. 380 kg                    | ca. 480 kg                    |
| Door opening (2 pcs)                | 692 x 640 mm                  | 935 x 785 mm                  |
| Maximum load                        | max. 350 kg                   | max. 350 kg                   |
| Filter cartridge (Bia-class M)      | 1 x 4 m <sup>2</sup>          | 2 x 4 m <sup>2</sup>          |
| Power supply                        | 230V / 50Hz / 0,85kW          | 230V / 50Hz / 0,85kW          |
| Air consumption <sup>2</sup>        | 600-1000 liter / min at 6 bar | 600-1000 liter / min at 6 bar |