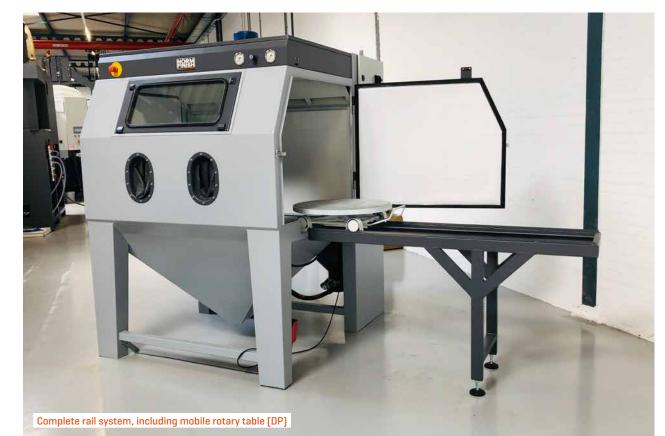

### ADDITIONAL OPTIONS FOR DI MODELS

- · Stationary rotary table
- Complete rail system, including mobile rotary table
- · Fixed blast gun holder (adjustable)
- Cyclone with removable lid and
  Linatex protective lining
- Throughput tunnel, various models available
- Protective lining front, backside and doors
- Options such as roller conveyors on request