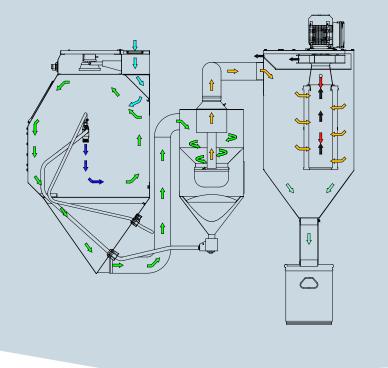

s been developing and manufacturing a complete range of Normfinish blast cabinets under own management for many years.

Normfinish blast cabinets are intended for frequent blasters with high demands on the blasting results, clear view, user convenience, safety and the environment. All components are assembled, according to ISO-certification, to create a compact turn-key unit.

Kwolitet 20 5001 www.Advead.ex.



More information: www.leering.co.uk



#### **Blast cabinet DI INJECTOR BLASTING**

#### Normfinish blast cabinets guarantee the following:

- · Efficient powerful blasting
- · Blasting process free of interruption
- circulation of air
- · Cabinet without foundations,
- compact construction
- Efficient cleaning of abrasives

















#### INJECTOR BLASTING WORKING PRINCIPLE



### **TECHNICAL SPECIFICATIONS**

|                                     | DI 12                         | DI 14                         |
|-------------------------------------|-------------------------------|-------------------------------|
| Useful blasting space (W x D x H)   | 1105 x 800 x 800 mm           | 1370 x 940 x 830 mm           |
| Outer dimensions (W x D x H) $^{1}$ | 1220 x 1275 x 2035 mm         | 1485 x 1620 x 2191 mm         |
| Working Height                      | 840 mm                        | 840 mm                        |
| Illumination                        | 1 x 20 W LED                  | 1 x 20 W LED                  |
| Weight                              | ca. 380 kg                    | ca. 480 kg                    |
| Door opening (2 pcs)