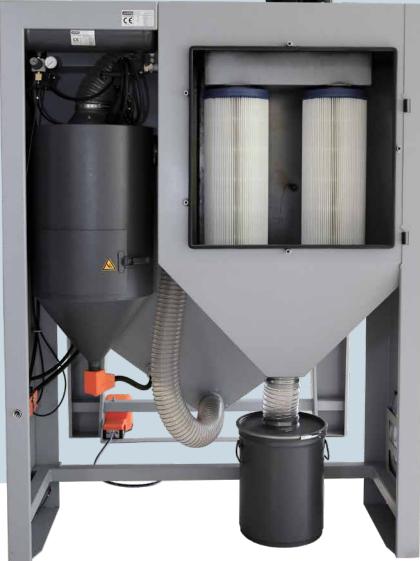

#### INJECTOR BLASTING WORKING PRINCIPLE

### **TECHNICAL SPECIFICATIONS**

|                                     | DI 12                         | DI 14                         |
|-------------------------------------|-------------------------------|-------------------------------|
| Useful blasting space (W x D x H)   | 1105 x 800 x 800 mm           | 1370 x 940 x 830 mm           |
| Outer dimensions (W x D x H) $^{1}$ | 1220 x 1275 x 2035 mm         | 1485 x 1620 x 2191 mm         |
| Working Height                      | 840 mm                        | 840 mm                        |
| Illumination                        | 1 x 20 W LED                  | 1 x 20 W LED                  |
| Weight                              | ca. 380 kg                    | ca. 480 kg                    |
| Door opening (2 pcs)                | 692 x 640 mm                  | 935 x 785 mm                  |
| Maximum load                        | max. 350 kg                   | max. 350 kg                   |
| Filter cartridge (Bia-class M)      | 1 x 4 m <sup>2</sup>          | 2 x 4 m <sup>2</sup>          |
| Power supply                        | 230V / 50Hz / 0,85kW          | 230V / 50Hz / 0,85kW          |
| Air consumption <sup>2</sup>        | 600-1000 liter / min at 6 bar | 600-1000 liter / min at 6 bar |